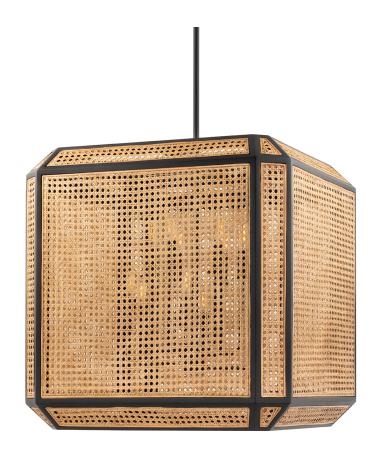

# **GEORGIA**

## BKO402-OB

# **FINISHES**

## **OLD BRONZE**

Coastal Suitable Finish (EPM): No

# **DIMENSIONS**

Height: 29.5" Width/Diameter: 27" Minimum Height: 32.5" Maximum Height: 86.5"

Hanging Type: 1-3" / 1-6" / 1-12" / 2-18" Stems

Product Weight: 11lb

Canopy/Backplate Shape: Square Sloped Ceiling Compatible: No

## Shade