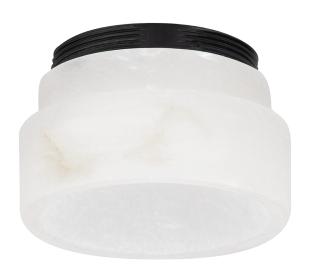

#### BZL-3-ALA

Enhance the elegance of CSL Luxe Cylinders with our selection of decorative bezels, offering an extra layer of customization for your project. Choose from Knurled Metal for subtle texture, Deep Regress Metal for added glare reduction, or refined materials like Alabaster and Carrera Marble for an elevated aesthetic. Whether you prefer matching metal for a seamless appearance or contrasting finishes for a bold statement, these bezels provide the perfect finishing touch.
\*Bezels are sold separately.

### Alabaster

Coastal Suitable Finish (EPM): No