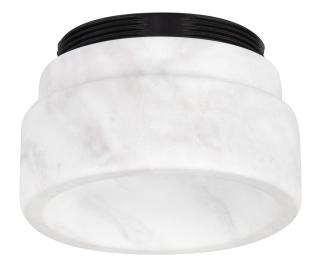

LUXE BEZEL

BZL-3-WM

Enhance the elegance of CSL Luxe Cylinders with our selection of decorative bezels, offering an extra layer of customization for your project. Choose from Knurled Metal for subtle texture, Deep Regress Metal for added glare reduction, or refined materials like Alabaster and Carrera Marble for an elevated aesthetic. Whether you prefer matching metal for a seamless appearance or contrasting finishes for a bold statement, these bezels provide the perfect finishing touch.

# WHITE MARBLE

Coastal Suitable Finish (EPM): No