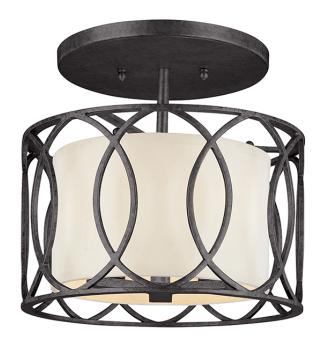

# **SAUSALITO**

#### C1283-TRN

# **FINISHES**

#### **TEXTURED IRON**

Coastal Suitable Finish (EPM): No

# **DIMENSIONS**

Height: 11.5"

Width/Diameter: 12.25" Canopy/Backplate: 9" Product Weight: 5lb

Canopy/Backplate Shape: Round Sloped Ceiling Compatible: No

Living Finish: No Uplight Only: No

### Shade

Shade 1: Linen

Shade 1 Top Width: 9.25" Shade 1 Bottom L/W: 0" / 9.25"

Shade 1 Height: 5.75"