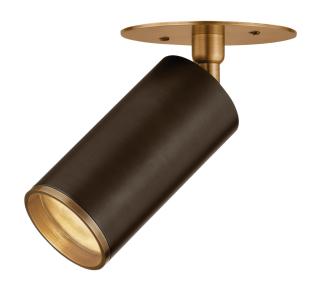

# **CALEB**

## C1305-PBR/BRZ

Form meets function in this simple, yet elegant fixture. Caleb serves as a smart alternative to traditional recessed lights, with its modern and sophisticated finish mix of Patina Brass and Bronze. Providing maximum versatility, it can be installed either as a sconce or a flush mount and pivoted to cater to various lighting needs ranging from general to task-specific illumination.

# PATINA BRASS w/ BRONZE

Coastal Suitable Finish (EPM): No

#### **DIMENSIONS**

Height: 7.25" Width/Diameter: 4.75" Canopy/Backplate: 4.75" Product Weight: 1.76lb

Canopy/Backplate Shape: Round Sloped Ceiling Compatible: No

Living Finish: No Uplight Only: No