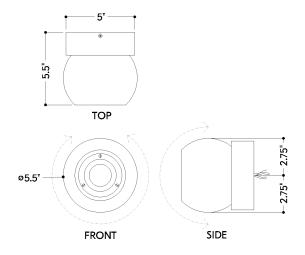

#### **DIMENSIONS**

Height: 5.5"

Width/Diameter: 5.5" Canopy/Backplate: 5" Product Weight: 2.25lb Extension: 5.75" Top to Center: 2.5"

Canopy/Backplate Shape: Round Sloped Ceiling Compatible: No

Living Finish: No Uplight Only: No