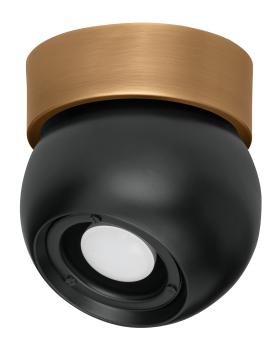

## C1406-PBR/SBK

Inspired by retro industrial designs, Odin is a compact, versatile spotlight that proves less is more. Designed to be wall or ceiling-mountec this little light provides powerful illumination without taking up space. The fully adjustable shade can be rotated left and right, allowing you to customize the direction of light to your preference. Available in a Soft Black or Soft White finish.

# PATINA BRASS w/ SOFT BLACK

Coastal Suitable Finish (EPM): No