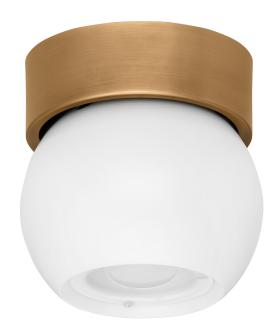

# **ODIN**

## C1406-PBR/SWH

Inspired by retro industrial designs, Odin is a compact, versatile spotlight that proves less is more. Designed to be wall or ceiling-mountec this little light provides powerful illumination without taking up space. The fully adjustable shade can be rotated left and right, allowing you to customize the direction of light to your preference. Available in a Soft Black or Soft White finish.

# PATINA BRASS w/ SOFT WHITE

Coastal Suitable Finish (EPM): No