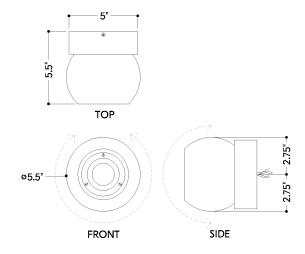

#### **DIMENSIONS**

Height: 5.5"

Width/Diameter: 5.5" Canopy/Backplate: 5" Product Weight: 2.25lb Extension: 5.75" Top to Center: 2.5"

Canopy/Backplate Shape: Round Sloped Ceiling Compatible: No

Living Finish: No Uplight Only: No