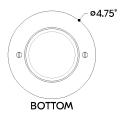

#### **DIMENSIONS**

Height: 6.25"
Width/Diameter: 4.75"
Canopy/Backplate: 4.75"
Product Weight: 1.7637lb
Canopy/Backplate Shape: Round
Sloped Ceiling Compatible: No

Living Finish: No Uplight Only: No