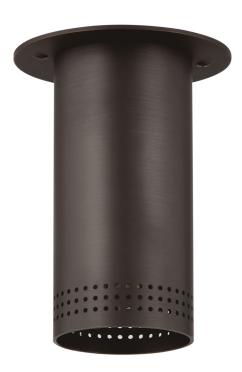

## C1505-BRZ

Driven by designer aesthetics, this handsome piece serves as a sleek downlight. The decorative perforations add a touch of artistry that elevate the minimalist aesthetic of the fixture. Ideal for the kitchen, living room, or hallway, Berg is available in a Patina Brass or Bronze finish.

#### **DIMENSIONS**

Height: 6.25"
Width/Diameter: 4.75"
Canopy/Backplate: 4.75"
Product Weight: 1.7637lb
Canopy/Backplate Shape: Round
Sloped Ceiling Compatible: No

Living Finish: No Uplight Only: No