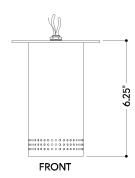

#### **DIMENSIONS**

Height: 6.25"
Width/Diameter: 4.75"
Canopy/Backplate: 4.75"
Product Weight: 1.7637lb
Canopy/Backplate Shape: Round
Sloped Ceiling Compatible: No

Living Finish: No Uplight Only: No