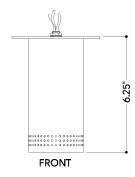

#### **DIMENSIONS**

Height: 6.25"

Width/Diameter: 4.75" Canopy/Backplate: 4.75" Product Weight: 1.7637lb

Canopy/Backplate Shape: Round Sloped Ceiling Compatible: No

Living Finish: No Uplight Only: No