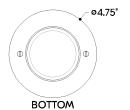

#### **DIMENSIONS**

Height: 6.25"

Width/Diameter: 4.75" Canopy/Backplate: 4.75" Product Weight: 1.7637lb

Canopy/Backplate Shape: Round Sloped Ceiling Compatible: No

Living Finish: No Uplight Only: No