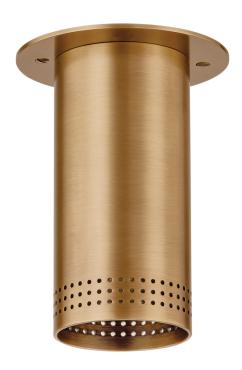

### C1505-PBR

Driven by designer aesthetics, this handsome piece serves as a sleek downlight. The decorative perforations add a touch of artistry that elevate the minimalist aesthetic of the fixture. Ideal for the kitchen, living room, or hallway, Berg is available in a Patina Brass or Bronze finish.