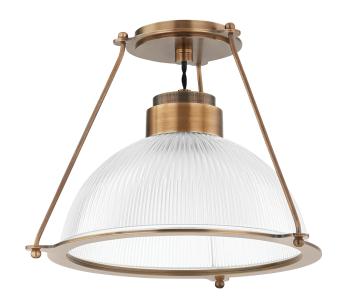

## C2115-PBR

Industrial design with a modern edge, Glint features a dome shade of ribbed Holophane glass suspended from the ceiling within a unique Patina Brass framework. The twisted black fabric cord near the canopy adds a subtle vintage feel. This striking semi-flush mount makes a gorgeous statement close to the ceiling. Part of our Lauren Liess collection.

#### **DIMENSIONS**

Height: 11"
Width/Diameter: 15"
Canopy/Backplate: 4.75"
Product Weight: 8.14lb

Canopy/Backplate Shape: Round Sloped Ceiling Compatible: No

Living Finish: No Uplight Only: No

## Shade

Shade 1: Holophane Glass Shade 1 Finish: Clear Shade 1 Bottom L/W: 0" / 12"

Shade 1 Height: 6"