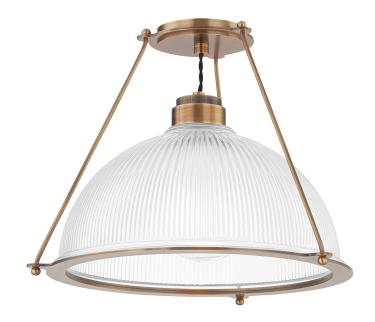

## C2118-PBR

Industrial design with a modern edge, Glint features a dome shade of ribbed Holophane glass suspended from the ceiling within a unique Patina Brass framework. The twisted black fabric cord near the canopy adds a subtle vintage feel. This striking semi-flush mount makes a gorgeous statement close to the ceiling. Part of our Lauren Liess collection.

#### **DIMENSIONS**

Height: 13"

Width/Diameter: 17.75" Canopy/Backplate: 4.75" Product Weight: 11.77lb

Canopy/Backplate Shape: Round Sloped Ceiling Compatible: No

Living Finish: No Uplight Only: No

## Shade

Shade 1: Holophane Glass Shade 1 Finish: Clear Shade 1 Bottom L/W: 0" / 15" Shade 1 Height: 7.5"