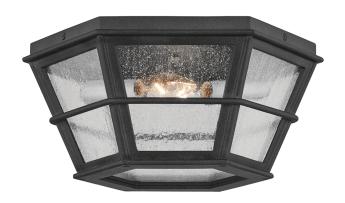

## C2514-FRN

A modern take on nautical design, Lake County is versatile enough to work in a rustic retreat or contemporary city dwelling. A matte black frame is accented with seeded glass panes, creating a soft glow of diffused light. Available in French Iron as a wall sconce, pendant, flush mount and post lamp.

# FRENCH IRON

Coastal Suitable Finish (EPM): No

#### **DIMENSIONS**

Height: 6.25"

Width/Diameter: 13.75" Product Weight: 9lb

Sloped Ceiling Compatible: No

Living Finish: No Uplight Only: No