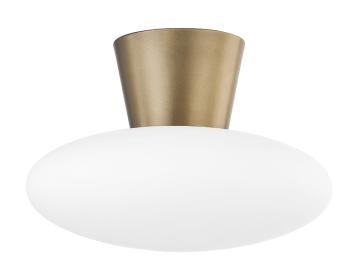

### C5415-PBR

This modern flush mount features a longer, tapered collar in Patina Brass and a smooth, elongated opal etched glass shade. Larger in scale than most flush mounts, Brody is the perfect way to make an artistic statement in spaces like hallways and entryways.

### **PATINA BRASS**

Coastal Suitable Finish (EPM): No

## Shade

Shade 1: Glass

Shade 1 Finish: Opal Matte Shade 1 Top Width: 15" Shade 1 Height: 6.25"