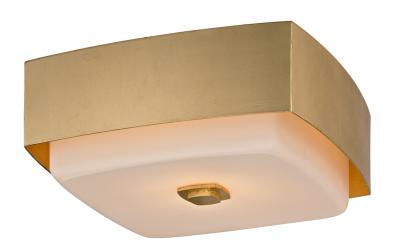

# **ALLURE**

C5671-GL

#### **GOLD LEAF**

Coastal Suitable Finish (EPM): No

# **DIMENSIONS**

Height: 5"

Width/Diameter: 13" Canopy/Backplate: 13" Product Weight: 11.66lb

Canopy/Backplate Shape: Square Sloped Ceiling Compatible: No

Living Finish: No Uplight Only: No

#### Shade

Shade 1: Glass

Shade 1 Bottom L/W: 0" / 11"