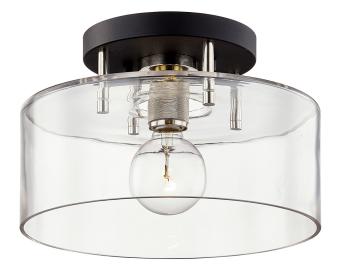

# **BERGAMOT STATION**

C7551-TBK/PN

### DIMENSIONS

Height: 8" Width/Diameter: 12.25" Canopy/Backplate: 7" Product Weight: 5.5lb Canopy/Backplate Shape: Round Sloped Ceiling Compatible: No Living Finish: No Uplight Only: No