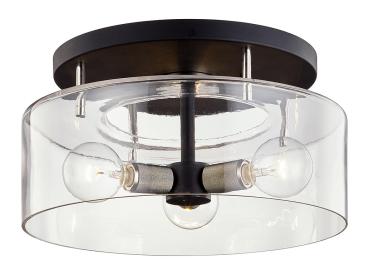

# **BERGAMOT STATION**

C7552-TBK/PN

# **DIMENSIONS**

Height: 8.75" Width/Diameter: 17"

Sloped Ceiling Compatible: No

Living Finish: No Uplight Only: No

#### Shade

# Bulb 1

Bulb Included: No

Socket: E26 Medium Base

Bulb Type: G25 Max Wattage: 60 Bulb Quantity: 3 Bulb Included: No

Gem Box Required (2"x3"): No

Dark Sky: No