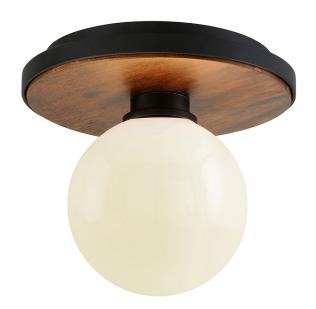

# **CADET**

## C7640-SBK

\*Due to the one-of-a-kind nature of the medium, exact colors and patterns may vary slightly from the image shown.

#### SOFT BLACK

Coastal Suitable Finish (EPM): No

# **DIMENSIONS**

Height: 8"

Width/Diameter: 9"
Product Weight: 3.96lb
Sloped Ceiling Compatible: No

Living Finish: No Uplight Only: No