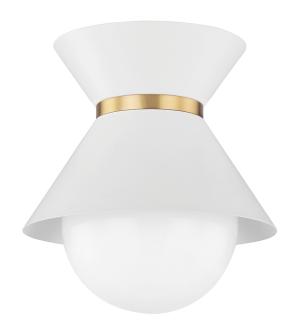

#### C8610-SWH/PBR

The soft black or soft white finish gives Scout's iconic hourglass shape a look that feels fresh and clean. An opal shiny glass globe peeks from beneath the sleek shade and the metal band around the middle adds a flash of color. Scout is an ideal kitchen or breakfast nook fixture, but with hints of both mid-century modern and industrial, it works well with many different styles and spaces.

# SOFT WHITE w/ PATINA BRASS

Coastal Suitable Finish (EPM): No

#### **DIMENSIONS**

Height: 10.5" Width/Diameter: 10" Canopy/Backplate: 7.75" Product Weight: 12lb

Sloped Ceiling Compatible: No

Living Finish: No Uplight Only: No

#### Shade

Shade 1: Glass
Shade 1 Top Width: 7"
Shade 1 Bottom L/W: 0" / 4"

Shade 1 Height: 15.75"