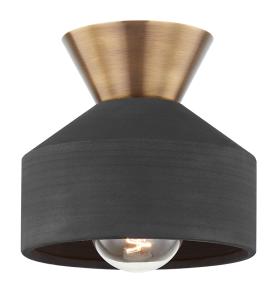

#### C9808-PBR/CBK

With its rich Ceramic Black shade and sleek Patina Brass collar, this flush mount is a beautiful balance of earthiness and sophistication. The dark matte finish of the ceramic pairs perfectly with the warm, sleek metalwork. Available in two sizes to bring a modern organic style to any space.

## **PATINA BRASS**

Coastal Suitable Finish (EPM): No

#### Shade

Shade 1 Finish: Black