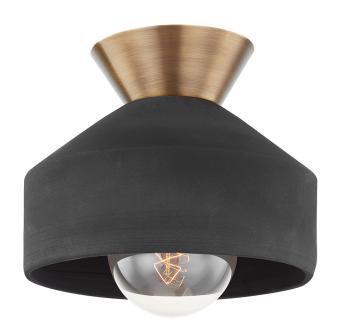

## C9811-PBR/CBK

With its rich Ceramic Black shade and sleek Patina Brass collar, this flush mount is a beautiful balance of earthiness and sophistication. The dark matte finish of the ceramic pairs perfectly with the warm, sleek metalwork. Available in two sizes to bring a modern organic style to any space.

# **PATINA BRASS**

Coastal Suitable Finish (EPM): No

## Shade

Shade 1 Finish: Black