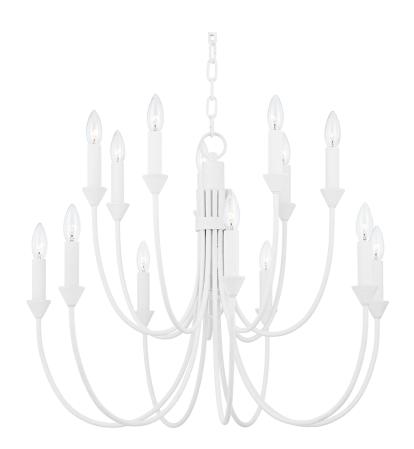

# **DIMENSIONS**

Height: 25.25"
Width/Diameter: 30"
Minimum Height: 31"
Maximum Height: 99.75"
Canopy/Backplate: 5.5"
Product Weight: 22lb

Canopy/Backplate Shape: Round Sloped Ceiling Compatible: No

Living Finish: No Uplight Only: No

# **ELECTRICAL**

Bulb 1

Bulb Included: No

Socket: E12 Candelabra Base

Bulb Type: B11 Max Wattage: 40 Bulb Quantity: 14 Bulb Included: No

Gem Box Required (2"x3"): No

Dark Sky: No