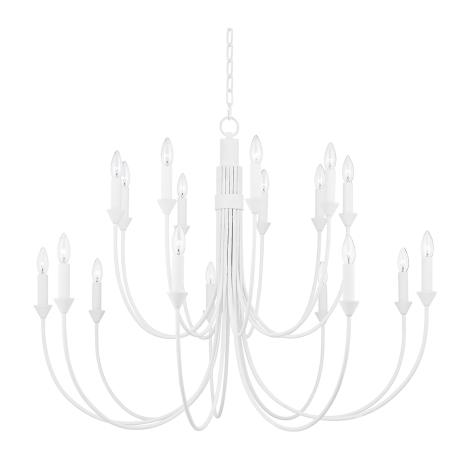

# **DIMENSIONS**

Height: 31.75"
Width/Diameter: 42"
Minimum Height: 35.5"
Maximum Height: 106.25"
Canopy/Backplate: 5.5"
Product Weight: 26lb

Canopy/Backplate Shape: Round Sloped Ceiling Compatible: No

Living Finish: No Uplight Only: No

# **ELECTRICAL**

Bulb 1

Bulb Included: No

Socket: E12 Candelabra Base

Bulb Type: B11 Max Wattage: 40 Bulb Quantity: 18 Bulb Included: No

Gem Box Required (2"x3"): No

Dark Sky: No