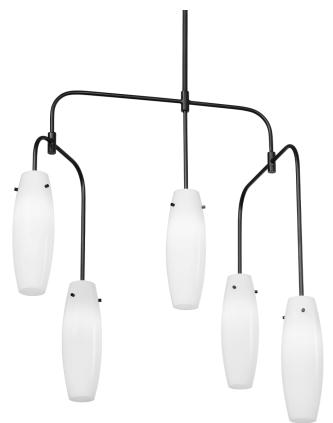

## F1052-SBK

A modern masterpiece, Cyan takes mobile-inspired design and moves it to the next level. Sleek, rounded arms at asymmetrical lengths and elongated shades combine to create a silhouette that is sure to be the centerpiece of any room. Opal glossy shades add touch of glamour and are the perfect complement to the Soft Black finish.

# SOFT BLACK

Coastal Suitable Finish (EPM): No

## **DIMENSIONS**

Height: 42.25" Width/Diameter: 23" Length: 40.5"

Minimum Height: 52.75" Maximum Height: 94.75" Canopy/Backplate: 6" Product Weight: 19lb

Canopy/Backplate Shape: Round Sloped Ceiling Compatible: No

#### Shade

Shade 1: Glass

Shade 1 Finish: Opal Shiny Shade 1 Top Width: 5" Shade 1 Bottom L/W: 0" / 5" Shade 1 Height: 14"