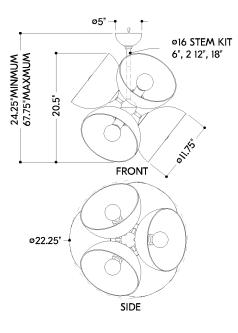

## DIMENSIONS

Height: 21" Width/Diameter: 22.25" Minimum Height: 24.75" Maximum Height: 67.75" Canopy/Backplate: 5" Hanging Type: 1-6" / 2-12" / 1-18" Stems Product Weight: 28.66lb Canopy/Backplate Shape: Round Sloped Ceiling Compatible: No Living Finish: No Uplight Only: Yes

## Shade

Shade 1: Glass Shade 1 Finish: Smoke Shade 1 Top Width: 11.75" Shade 1 Bottom L/W: 0" / 2.25" Shade 1 Height: 5.75"