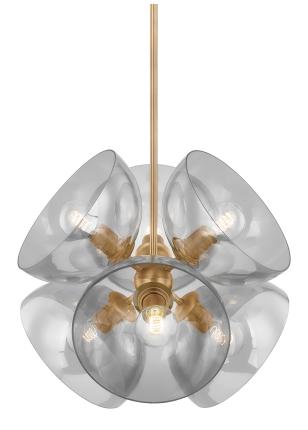

# SALIX F1522-PBR

Salix puts an organic spin on a mid-century modern Sputnik silhouette. This voluminous pendant features a compact array of glass bowls that form a stunning outward-facing bloom of light. The allover smoke glass finish of the shades is complemented by warm Patina Brass metalwork.