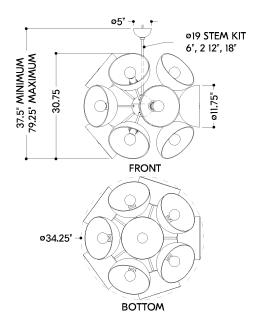

## **DIMENSIONS**

Height: 30.75"

Width/Diameter: 34.25" Minimum Height: 37.5" Maximum Height: 79.25" Canopy/Backplate: 5"

Hanging Type: 1-6" / 2-12" / 1-18" Stems

Product Weight: 60.63lb

Canopy/Backplate Shape: Round Sloped Ceiling Compatible: No

#### Shade

Shade 1: Glass

Shade 1 Finish: Smoke Shade 1 Top Width: 11.75" Shade 1 Bottom L/W: 0" / 2.25" Shade 1 Height: 5.75"

0