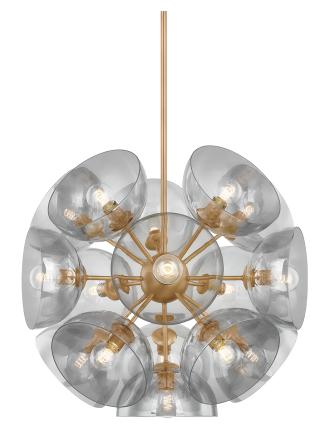

## F1534-PBR

Salix puts an organic spin on a mid-century modern Sputnik silhouette. This voluminous pendant features a compact array of glass bowls that form a stunning outward-facing bloom of light. The allover smoke glass finish of the shades is complemented by warm Patina Brass metalwork.