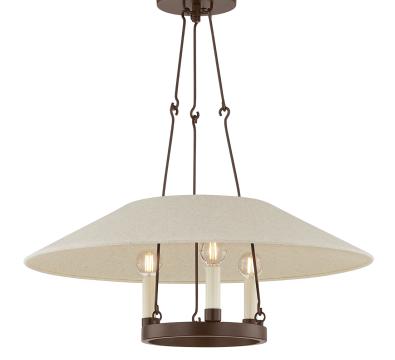

# ARCHIVE

Archive reimagines the traditional ring chandelier. A trio of candles are displayed around a metal ring held aloft by delicate hooked arms. The natural linen shade over the framework is unexpected and adds an organic feel and a soft light. Make a sophisticated statement overhead with the Bronze finish or bring a warm glow to the ceiling in Patina Brass. Part of our Lauren Liess collection.

### DIMENSIONS

Height: 10" Width/Diameter: 25" Minimum Height: 18" Maximum Height: 33.5" Canopy/Backplate: 6" Product Weight: 4.84lb Canopy/Backplate Shape: Round Sloped Ceiling Compatible: No Living Finish: No Uplight Only: No

#### Shade

Shade 1: Linen Shade 1 Finish: Natural Shade 1 Top Width: 10.5" Shade 1 Bottom L/W: 0" / 25" Shade 1 Height: 4.25"