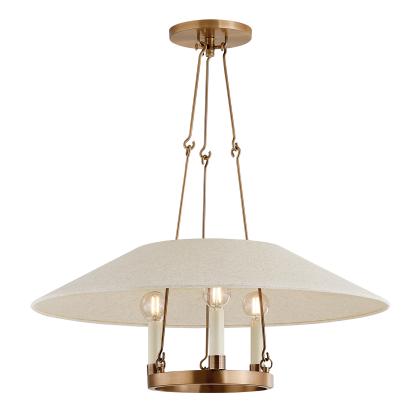

## F1625-PBR

Archive reimagines the traditional ring chandelier. A trio of candles are displayed around a metal ring held aloft by delicate hooked arms. The natural linen shade over the framework is unexpected and adds an organic feel and a soft light. Make a sophisticated statement overhead with the Bronze finish or bring a warm glow to the ceiling in Patina Brass. Part of our Lauren Liess collection.

#### **DIMENSIONS**

Height: 10"

Width/Diameter: 25"
Minimum Height: 18"
Maximum Height: 33.5"
Canopy/Backplate: 6"
Product Weight: 4.84lb

Canopy/Backplate Shape: Round Sloped Ceiling Compatible: No

Living Finish: No Uplight Only: No

#### Shade

Shade 1: Linen

Shade 1 Finish: Natural Shade 1 Top Width: 10.5" Shade 1 Bottom L/W: 0" / 25" Shade 1 Height: 4.25"