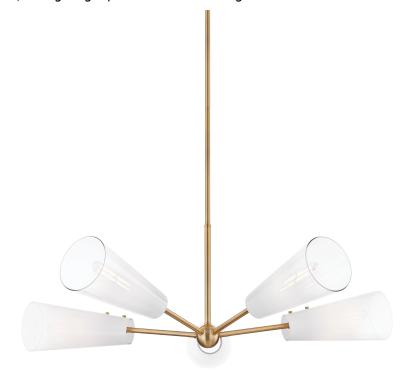

# **CAMARILLO**

#### F1645-PBR

Slender Patina Brass arms hold tapered Sfumato glass shades creating a simple, modern silhouette. The Sfumato glass has an ombre effect, starting out smoky white and gradually fading to clear, hiding the lamping inside and casting both a soft glow and a clear bright light. Both the sconce and the chandelier are large in scale, making a big impact on the wall or ceiling.

#### **DIMENSIONS**

Height: 14.5" Width/Diameter: 45" Minimum Height: 20.75" Maximum Height: 62.75" Canopy/Backplate: 5.5"

Hanging Type: 1-6" / 2-12" / 1-18" Stems

Product Weight: 19.84lb

Canopy/Backplate Shape: Round Sloped Ceiling Compatible: No

#### Shade

Shade 1: Glass

Shade 1 Finish: Sfumato Shade 1 Top Width: 6" Shade 1 Bottom L/W: 0" / 3.25"

Shade 1 Height: 12.5"