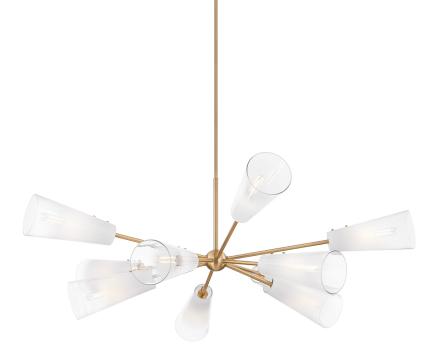

# CAMARILLO

F1660-PBR

Slender Patina Brass arms hold tapered Sfumato glass shades creating a simple, modern silhouette. The Sfumato glass has an ombre effect, starting out smoky white and gradually fading to clear, hiding the lamping inside and casting both a soft glow and a clear bright light. Both the sconce and the chandelier are large in scale, making a big impact on the wall or ceiling.

# DIMENSIONS

Height: 20.75" Width/Diameter: 60" Minimum Height: 33" Maximum Height: 68.5" Canopy/Backplate: 7" Hanging Type: 1-6" / 2-12" / 1-18" Stems Product Weight: 37.92lb Canopy/Backplate Shape: Round Sloped Ceiling Compatible: No Living Finish: No Uplight Only: No

## Shade

Shade 1: Glass Shade 1 Finish: Sfumato Shade 1 Top Width: 6" Shade 1 Bottom L/W: 0" / 3.25" Shade 1 Height: 12.5"