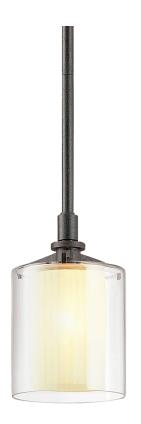

# **ARCADIA**

## F1719-TRN

### **TEXTURED IRON**

Coastal Suitable Finish (EPM): No

# **DIMENSIONS**

Height: 9.25" Width/Diameter: 4.75" Minimum Height: 15.25" Maximum Height: 57.25" Canopy/Backplate: 4.75"

Hanging Type: 1-6" / 2-12" / 1-18" Stems

Product Weight: 3.74lb

Canopy/Backplate Shape: Round Sloped Ceiling Compatible: No

## Shade