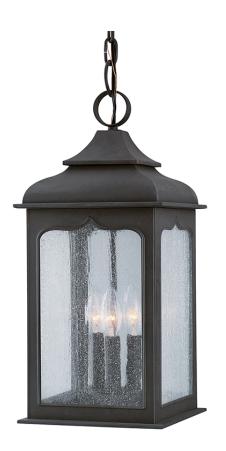

# **HENRY STREET**

## F2017-TBZ

#### **TEXTURED BRONZE**

Coastal Suitable Finish (EPM): No

## **DIMENSIONS**

Height: 19.75" Width/Diameter: 9" Length: 9"

Canopy/Backplate: 5" Product Weight: 9.9lb

Canopy/Backplate Shape: Rectangle Sloped Ceiling Compatible: No

Living Finish: No Uplight Only: No