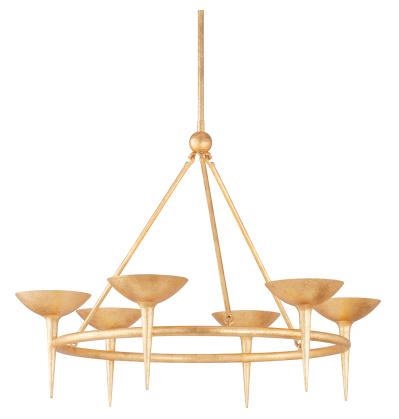

# **CECILIA**

### F2606-VGL

Cecilia is smooth, sleek and effortlessly stylish. This beautifully hand-crafted design gives a recognizable torch-shape candle a luxe upgrade in Vintage Gold Leaf or White Gesso. The round chandelier in three-, six- or nine-light options casts a circle of gorgeous light while the single-light sconce bounces off the wall above.

#### **DIMENSIONS**

Height: 30"
Width/Diameter: 40"
Minimum Height: 37.75"
Maximum Height: 79.75"
Canopy/Backplate: 7"
Product Weight: 22.45lb

Canopy/Backplate Shape: Round Sloped Ceiling Compatible: No