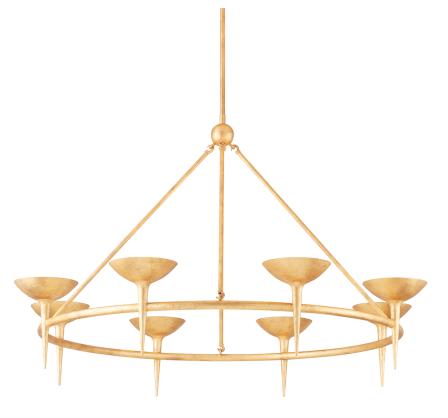

# CECILIA F2608-VGL

Cecilia is smooth, sleek and effortlessly stylish. This beautifully hand-crafted design gives a recognizable torch-shape candle a luxe upgrade in Vintage Gold Leaf or White Gesso. The round chandelier in three-, six- or nine-light options casts a circle of gorgeous light while the single-light sconce bounces off the wall above.

#### VINTAGE GOLD LEAF

Coastal Suitable Finish (EPM): No

#### DIMENSIONS

Height: 35" Width/Diameter: 55" Minimum Height: 42.5" Maximum Height: 84.5" Canopy/Backplate: 7" Product Weight: 22.75lb Canopy/Backplate Shape: Round Sloped Ceiling Compatible: No Living Finish: No Uplight Only: No