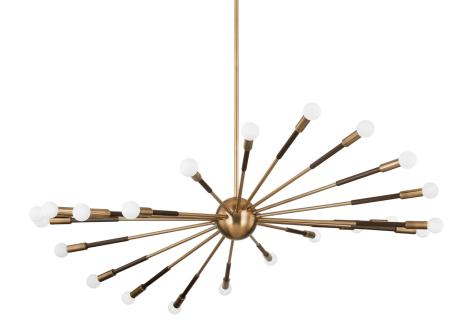

The showstopping Obie chandelier radiates warm, even light throughout a space with its undulating, cosmic shape. Following a circular wave, the arms gently dip up and down to create a different view from every angle. While the silhouette is design-forward, the finish combination of Patina Brass and Bronze is inspired by mid-century modernism. Obie is also available as a single light sconce.