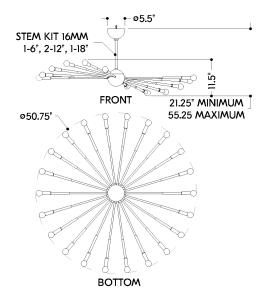

### DIMENSIONS

Height: 11.5" Width/Diameter: 50.75" Minimum Height: 21.25" Maximum Height: 55.25" Canopy/Backplate: 5.5" Hanging Type: 1-6" / 2-12" / 1-18" Stems Product Weight: 19.36lb Canopy/Backplate Shape: Round Sloped Ceiling Compatible: No Living Finish: No Uplight Only: No