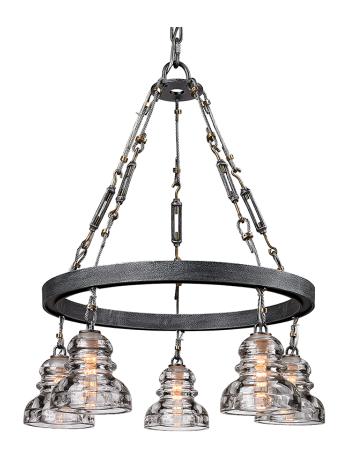

# **MENLO PARK**

F3135

#### **OLD SILVER**

Coastal Suitable Finish (EPM): No

# **DIMENSIONS**

Height: 27.75" Width/Diameter: 25.5" Canopy/Backplate: 5.25" Product Weight: 40lb

Canopy/Backplate Shape: Round Sloped Ceiling Compatible: No

Living Finish: No Uplight Only: No

#### Shade

Shade 1: Glass Shade 1 Finish: Clear

Shade 1 Bottom L/W: 0" / 5.75"

Shade 1 Height: 5.75"