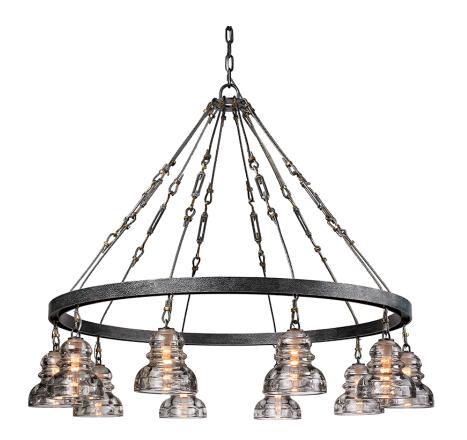

# **MENLO PARK**

F3137

# **DIMENSIONS**

Height: 36"

Width/Diameter: 42.5" Canopy/Backplate: 5.25" Product Weight: 72.6lb

Canopy/Backplate Shape: Round Sloped Ceiling Compatible: No

Living Finish: No Uplight Only: No

#### Shade

Shade 1: Glass Shade 1 Finish: Clear

Shade 1 Bottom L/W: 0" / 5.75"

Shade 1 Height: 5.75"

### Bulb 1

Bulb Included: No

Socket: E12 Candelabra Base

Max Wattage: 60 Bulb Quantity: 10 Bulb Included: No

Gem Box Required (2"x3"): No

Dark Sky: No