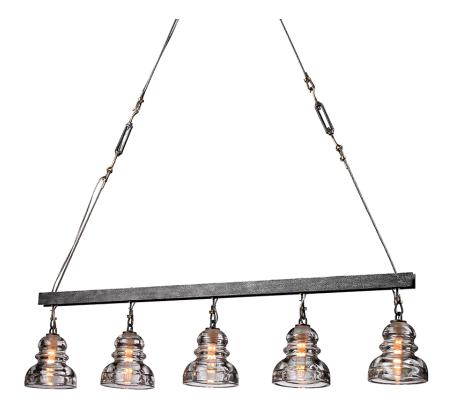

# **MENLO PARK**

F3138

#### **OLD SILVER**

Coastal Suitable Finish (EPM): No

# **DIMENSIONS**

Height: 42"

Width/Diameter: 5.75"

Length: 44.5"

Minimum Height: 34.5" Maximum Height: 120.5" Product Weight: 34.54lb

Canopy/Backplate Shape: Rectangular

Sloped Ceiling Compatible: No

Living Finish: No Uplight Only: No

#### Shade

Shade 1: Glass

Shade 1 Finish: Clear

Shade 1 Bottom L/W: 0" / 5.75"

Shade 1 Height: 5.75"