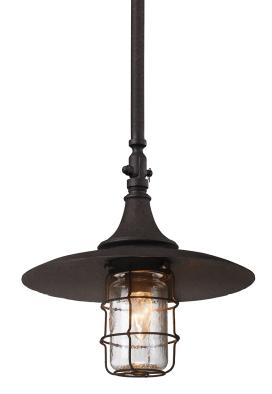

# ALLEGHENY

### DIMENSIONS

Height: 20.5" Width/Diameter: 13" Minimum Height: 20.5" Maximum Height: 62.5" Hanging Type: 1-6" / 2-12" / 1-18" Stems Product Weight: 9lb Canopy/Backplate Shape: Rectangular Sloped Ceiling Compatible: No Living Finish: No Uplight Only: No

#### Shade

ELECTRICAL