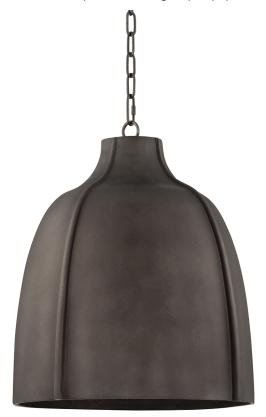

### F3720-BKG

With its unique Blackened Graphite finish and cast-aluminum shade, Flint is sure to spark interest. The purposely textured shade and sean on the outside add to the piece's industrial vibe. Available in two different sizes, these pendants will light up any space with a cool style.

### Shade

Shade 1: Aluminum

Shade 1 Finish: Blackened Graphite