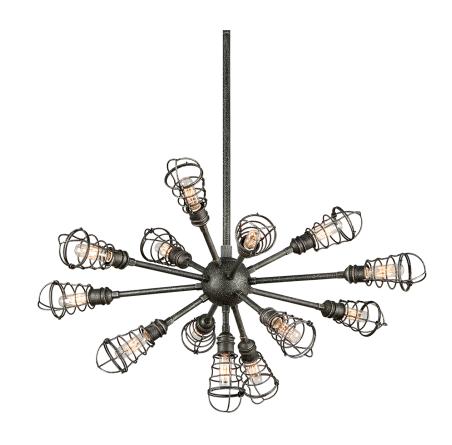

# **CONDUIT**

F3815

#### **OLD SILVER**

Coastal Suitable Finish (EPM): No

# **DIMENSIONS**

Height: 16.75" Width/Diameter: 32" Minimum Height: 26" Maximum Height: 62" Canopy/Backplate: 6" Product Weight: 10.34lb

Canopy/Backplate Shape: Round Sloped Ceiling Compatible: No

Living Finish: No Uplight Only: No

## **ELECTRICAL**

Bulb 1

Bulb Included: No

Socket: E12 Candelabra Base

Max Wattage: 40 Bulb Quantity: 13 Bulb Included: No

Gem Box Required (2"x3"): No

Dark Sky: No