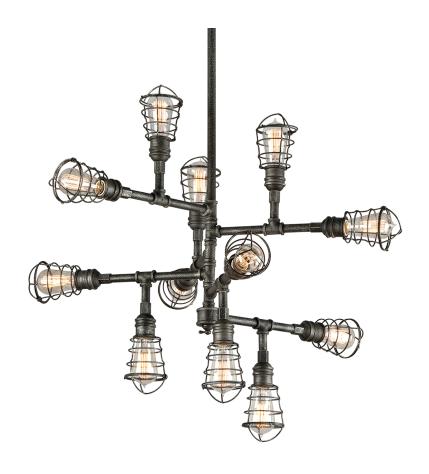

# **CONDUIT**

F3817

## **DIMENSIONS**

Height: 30.75"

Width/Diameter: 34.25" Minimum Height: 34.75" Maximum Height: 70.75" Canopy/Backplate: 6"

Hanging Type: 1-6" / 2-12" / 1-18" Stems

Product Weight: 12.54lb

Canopy/Backplate Shape: Round Sloped Ceiling Compatible: No

## Bulb 1

Bulb Included: No

Socket: E26 Medium Base

Max Wattage: 60 Bulb Quantity: 12 Bulb Included: No

Gem Box Required (2"x3"): No

Dark Sky: No