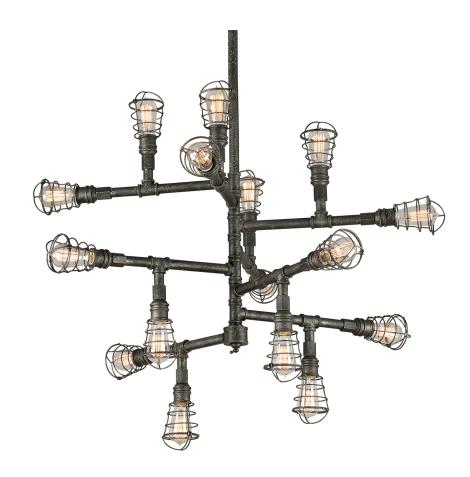

# **CONDUIT**

## F3818-APW

# **DIMENSIONS**

Height: 35.75" Width/Diameter: 42" Minimum Height: 45.75" Maximum Height: 75.75"

Hanging Type: 1-6" / 2-12" / 1-18" Stems

Product Weight: 29lb

Sloped Ceiling Compatible: No

Living Finish: No Uplight Only: No

## **ELECTRICAL**

Bulb 1

Bulb Included: No

Socket: E26 Medium Base

Max Wattage: 40 Bulb Quantity: 16 Bulb Included: No

Gem Box Required (2"x3"): No

Dark Sky: No