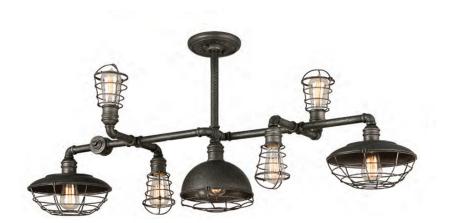

# **CONDUIT**

## F3819-APW

## **DIMENSIONS**

Height: 16.75"

Width/Diameter: 17.75"

Length: 46.5"

Minimum Height: 24.75" Maximum Height: 60.75" Canopy/Backplate: 6" Product Weight: 13.2lb

Canopy/Backplate Shape: Round Sloped Ceiling Compatible: No