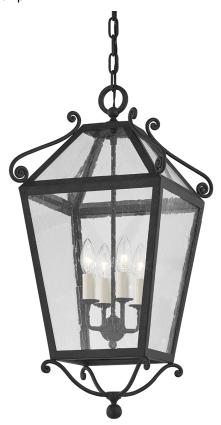

# SANTA BARBARA COUNTY

## F4128-FRN

Like its namesake, Santa Barbara brings a level of sophistication to the fold. Inspired by the iconic coastal town, the design draws inspiration from the Spanish colonial style the city is known for. Decorative scrolls and dramatic scale deliver a dose of classic glamour to the outdoors. Available in French Iron as a wall sconce, pendant, and post lamp.

# FRENCH IRON

Coastal Suitable Finish (EPM): No

#### **DIMENSIONS**

Height: 27.25"

Width/Diameter: 13.25" Canopy/Backplate: 6" Product Weight: 15lb

Canopy/Backplate Shape: Round Sloped Ceiling Compatible: No

Living Finish: No Uplight Only: No

## Shade

Shade 1: Glass

Shade 1 Top Width: 11.25"

## Bulb 1

Bulb Included: No

Socket: E12 Candelabra Base

Max Wattage: 60 Bulb Quantity: 4 Bulb Included: No

Gem Box Required (2"x3"): No

Dark Sky: No