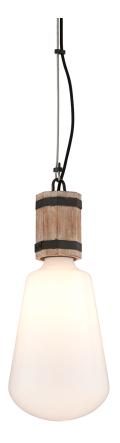

# FULTON

F4552

\*Due to the one-of-a-kind nature of the medium, exact colors and patterns may vary slightly from the image shown.

## FINISHES

RUSTY IRON W SALVAGED WOOD Coastal Suitable Finish (EPM): No

### DIMENSIONS

Height: 20.75" Width/Diameter: 9.5" Canopy/Backplate: 6" Product Weight: 6.6lb Canopy/Backplate Shape: Round Sloped Ceiling Compatible: No Living Finish: No Uplight Only: No

#### Shade

ELECTRICAL

Bulb 1 Bulb Included: No Socket: E26 Medium Base

Max Wattage: 100 Bulb Quantity: 1 Bulb Included: No Gem Box Required (2"x3"): No Dark Sky: No