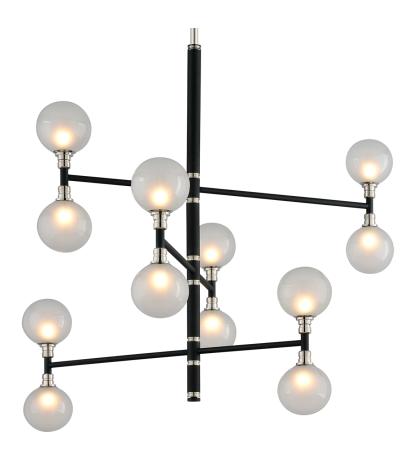

# **ANDROMEDA**

#### F4826-TBK/PN

## **DIMENSIONS**

Height: 37.5" Width/Diameter: 42" Minimum Height: 44.5" Maximum Height: 86.5"

Hanging Type: 1-6" / 2-12" / 1-18" Stems

Product Weight: 20.6lb Sloped Ceiling Compatible: No

Living Finish: No Uplight Only: No

## Shade

Shade 1: Glass

Shade 1 Top Length: 5"

#### Bulb 1

Bulb Included: No Socket: G9 Bulb Type: G9 LED Max Wattage: 35 Bulb Quantity: 12 Bulb Included: No

Gem Box Required (2"x3"): No

Dark Sky: No