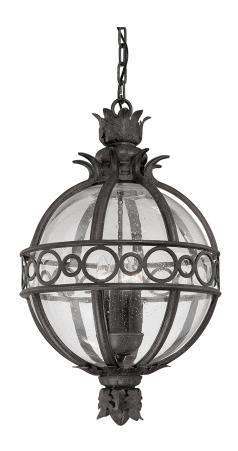

# **CAMPANILE**

#### F5008-FRN

#### FRENCH IRON

Coastal Suitable Finish (EPM): No

## **DIMENSIONS**

Height: 23.5"

Width/Diameter: 13.75" Canopy/Backplate: 6" Product Weight: 17.6lb

Canopy/Backplate Shape: Round Sloped Ceiling Compatible: No

Living Finish: No Uplight Only: No

#### Shade

Shade 1: Glass Shade 1 Finish: Clear Shade 1 Top Width: 13" Shade 1 Bottom L/W: 0" / 4.75"

Shade 1 Height: 13"