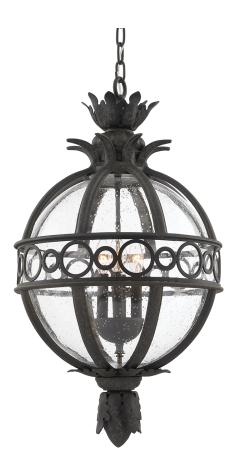

# CAMPANILE

## FINISHES

FRENCH IRON Coastal Suitable Finish (EPM): No

## DIMENSIONS

Height: 29.25" Width/Diameter: 16.75" Canopy/Backplate: 6" Product Weight: 23.1lb Canopy/Backplate Shape: Round Sloped Ceiling Compatible: No Living Finish: No Uplight Only: No

## Shade 1: Glass

Shade 1 Finish: Clear Shade 1 Top Width: 15.75" Shade 1 Bottom L/W: 0" / 4.75" Shade 1 Height: 15.75" Replacement Glass Item #(s): GLS5009-CD