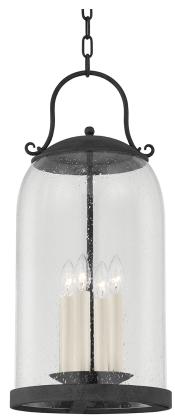

# NAPA COUNTY

F5186-FRN

Romantic in nature, Napa County elicits images of candlelit dinners shared alfresco. Seamless curves, an oversized dome and clear seedy glass are some of the standout features, combining with ease to reveal a timeless fixture. Available in French Iron as a wall sconce, pendant, and post lamp.

## FRENCH IRON

Coastal Suitable Finish (EPM): No

## DIMENSIONS

Height: 26.75" Width/Diameter: 12" Canopy/Backplate: 6" Product Weight: 14lb Sloped Ceiling Compatible: Yes Living Finish: No Uplight Only: No

#### Shade

ELECTRICAL

Bulb 1 Bulb Included: No Socket: E12 Candelabra Base Max Wattage: 60 Bulb Quantity: 4 Bulb Included: No Gem Box Required (2"x3"): No Dark Sky: No