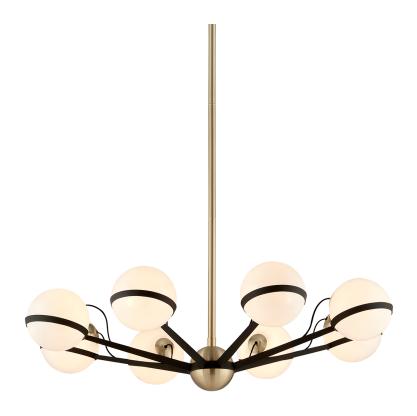

# **ACE**

## F5304-TBZ/BBA

## **TEXTURED BRONZE BRUSHED BRASS**

Coastal Suitable Finish (EPM): No

## **DIMENSIONS**

Height: 9"

Width/Diameter: 37.75"
Minimum Height: 18.25"
Maximum Height: 54.25"
Canopy/Backplate: 6"
Product Weight: 30lb

Canopy/Backplate Shape: Round Sloped Ceiling Compatible: No

Living Finish: No Uplight Only: No